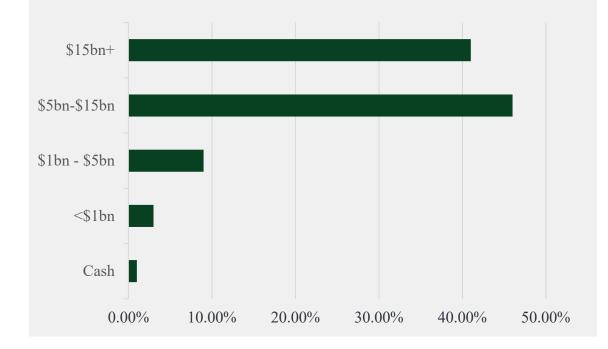

## **Portfolio Statistics (31-Jan-23)**

Portfolio Weight by Industry: Balanced Exposure to Growing Industries

Portfolio Weight by Market Cap: Backing Current and Future Leaders