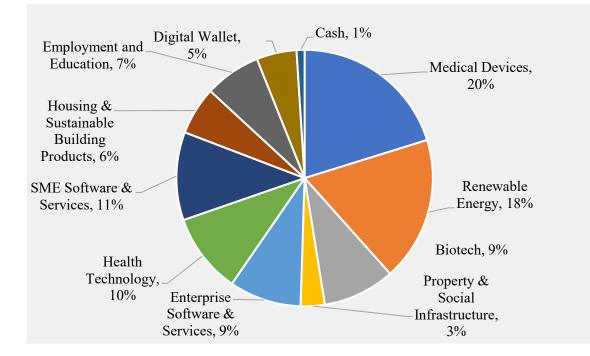

## **Portfolio Statistics (31-Jan-23)**

Portfolio Weight by Industry: Balanced Exposure to Growing Industries

Portfolio Weight by Market Cap: Backing Current and Future Leaders